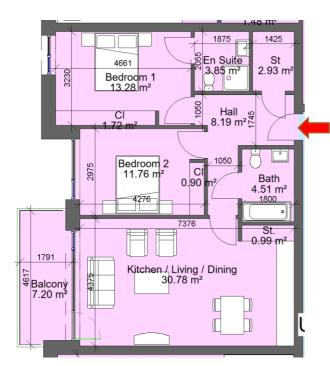

| Sector 8B                                                   |                                          |           |  |
|-------------------------------------------------------------|------------------------------------------|-----------|--|
| Block 1, Apart                                              | Block 1, Apartment 8, 21, 36, 51, 66, 77 |           |  |
| 2 Bed 4 Perso                                               | n                                        |           |  |
| Total Area                                                  | Min. req. area                           | Proposed  |  |
| Total<br>Apartment<br>Area                                  | 73sq.m                                   | 82.58sq.m |  |
| Total Kitchen<br>/ Living /<br>Dining                       | 30sq.m                                   | 30.78sq.m |  |
| Bedroom 1                                                   | 13sq.m                                   | 13.28sq.m |  |
| Bedroom 2                                                   | 11.4sq.m                                 | 11.76sq.m |  |
| Agg.<br>Bedroom<br>Area                                     | 24.4sq.m                                 | 25.04sq.m |  |
| Agg. Storage                                                | 6sq.m                                    | 6.54sq.m  |  |
| Private Open<br>Space                                       | 7sq.m                                    | 7.2sq.m   |  |
| Dual Aspect                                                 |                                          | NO        |  |
| Floor area<br>10% greater<br>than<br>minimum<br>floor area? |                                          | YES       |  |