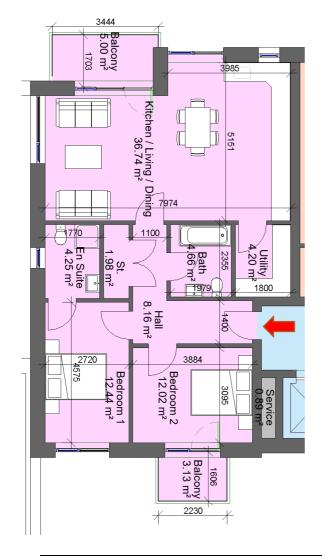

| Sector 8B                                                   |                       |           |  |
|-------------------------------------------------------------|-----------------------|-----------|--|
| Block 1, Apart                                              | Block 1, Apartment 72 |           |  |
| 2 Bed 4 Perso                                               | n                     |           |  |
| Total Area                                                  | Min. req. area        | Proposed  |  |
| Total<br>Apartment                                          | 73sq.m                | 88.44sq.m |  |
| Area                                                        |                       |           |  |
| Total Kitchen<br>/ Living /<br>Dining                       | 30sq.m                | 36.74sq.m |  |
| Bedroom 1                                                   | 13sq.m                | 12.44sq.m |  |
| Bedroom 2                                                   | 11.4sq.m              | 12.02sq.m |  |
| Agg.<br>Bedroom<br>Area                                     | 24.4sq.m              | 24.46sq.m |  |
| Agg. Storage                                                | 6sq.m                 | 6.18sq.m  |  |
| Private Open<br>Space                                       | 7sq.m                 | 8.13sq.m  |  |
| Dual Aspect                                                 |                       | YES       |  |
| Floor area<br>10% greater<br>than<br>minimum<br>floor area? |                       | YES       |  |