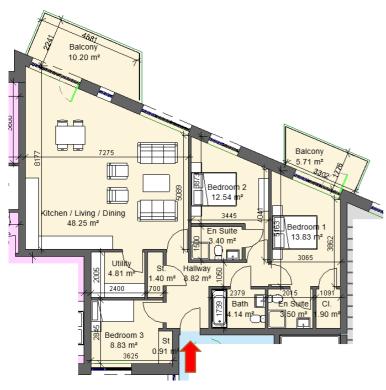

| Sector 8B                                                   |                |            |
|-------------------------------------------------------------|----------------|------------|
| Block 1, Apartment 11                                       |                |            |
| 3 Bed 5 Perso                                               | n              |            |
| Total Area                                                  | Min. req. area | Proposed   |
| Total<br>Apartment<br>Area                                  | 90sq.m         | 116.55sq.m |
| Total Kitchen<br>/ Living /<br>Dining                       | 34sq.m         | 48.25sq.m  |
| Bedroom 1                                                   | 13sq.m         | 13.83sq.m  |
| Bedroom 2                                                   | 11.4sq.m       | 12.54sq.m  |
| Bedroom 3                                                   | 7.1sq.m        | 8.83sq.m   |
| Agg.<br>Bedroom<br>Area                                     | 31.5sq.m       | 35.2sq.m   |
| Agg. Storage                                                | 9sq.m          | 9.02sq.m   |
| Private Open<br>Space                                       | 9sq.m          | 15.91sq.m  |
| Dual Aspect                                                 |                | YES        |
| Floor area<br>10% greater<br>than<br>minimum<br>floor area? |                | YES        |