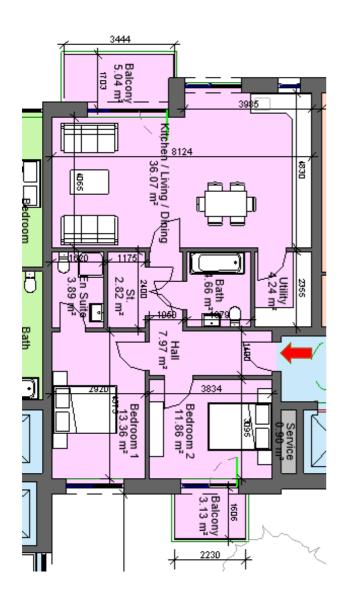

| Sector 8B                                                   | Sector 8B        |           |  |
|-------------------------------------------------------------|------------------|-----------|--|
| Block 1, Apart                                              | tment 4, 16, 31, | 46, 61    |  |
| 2 Bed 4 Perso                                               | n                |           |  |
| Total Area                                                  | Min. req. area   | Proposed  |  |
| Total<br>Apartment<br>Area                                  | 73sq.m           | 88.92sq.m |  |
| Total Kitchen<br>/ Living /<br>Dining                       | 30sq.m           | 36.07sq.m |  |
| Bedroom 1                                                   | 13sq.m           | 13.36sq.m |  |
| Bedroom 2                                                   | 11.4sq.m         | 11.86sq.m |  |
| Agg.<br>Bedroom<br>Area                                     | 24.4sq.m         | 25.22sq.m |  |
| Agg. Storage                                                | 6sq.m            | 7.06sq.m  |  |
| Private Open<br>Space                                       | 7sq.m            | 8.17sq.m  |  |
| Dual Aspect                                                 |                  | YES       |  |
| Floor area<br>10% greater<br>than<br>minimum<br>floor area? |                  | YES       |  |