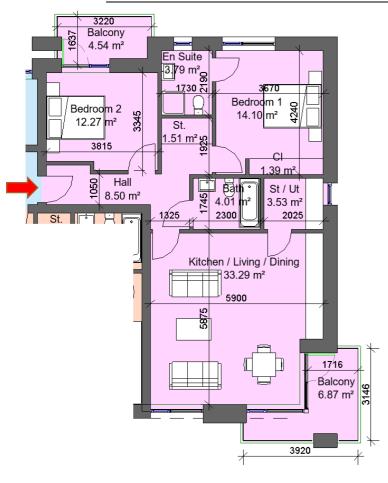

| Sector 8B                                                   |                                   |           |  |
|-------------------------------------------------------------|-----------------------------------|-----------|--|
| Block 1, Apart                                              | Block 1, Apartment 12, 27, 42, 57 |           |  |
| 2 Bed 4 Perso                                               | n                                 |           |  |
| Total Area                                                  | Min. req. area                    | Proposed  |  |
| Total<br>Apartment<br>Area                                  | 73sq.m                            | 85.49sq.m |  |
| Total Kitchen<br>/ Living /<br>Dining                       | 30sq.m                            | 33.29sq.m |  |
| Bedroom 1                                                   | 13sq.m                            | 14.1sq.m  |  |
| Bedroom 2                                                   | 11.4sq.m                          | 12.27sq.m |  |
| Agg.<br>Bedroom<br>Area                                     | 24.4sq.m                          | 26.37sq.m |  |
| Agg. Storage                                                | 6sq.m                             | 6.43sq.m  |  |
| Private Open<br>Space                                       | 7sq.m                             | 11.41sq.m |  |
| Dual Aspect                                                 |                                   | YES       |  |
| Floor area<br>10% greater<br>than<br>minimum<br>floor area? |                                   | YES       |  |