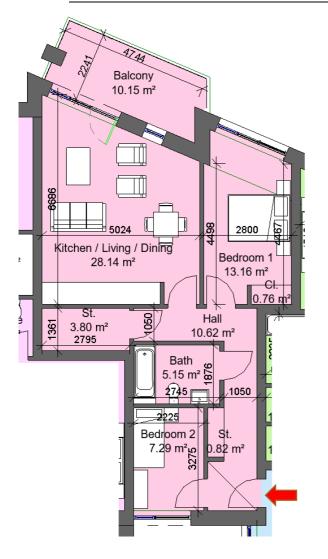

| Sector 8B                                                   |                                   |           |  |
|-------------------------------------------------------------|-----------------------------------|-----------|--|
| Block 1, Apart                                              | Block 1, Apartment 24, 39, 54, 69 |           |  |
| 2 Bed 3 Perso                                               | n                                 |           |  |
| Total Area                                                  | Min. req. area                    | Proposed  |  |
| Total<br>Apartment<br>Area                                  | 63sq.m                            | 72.98sq.m |  |
| Total Kitchen<br>/ Living /<br>Dining                       | 28sq.m                            | 28.14sq.m |  |
| Bedroom 1                                                   | 13sq.m                            | 13.16sq.m |  |
| Bedroom 2                                                   | 7.1sq.m                           | 7.29sq.m  |  |
| Agg.<br>Bedroom<br>Area                                     | 20.1sq.m                          | 20.45sq.m |  |
| Agg. Storage                                                | 5sq.m                             | 5.38sq.m  |  |
| Private Open<br>Space                                       | 6sq.m                             | 10.15sq.m |  |
| Dual Aspect                                                 |                                   | YES       |  |
| Floor area<br>10% greater<br>than<br>minimum<br>floor area? |                                   | YES       |  |