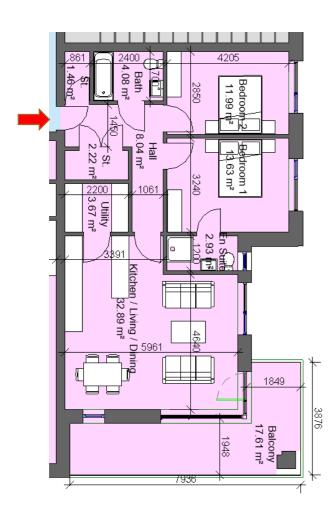

| Sector 8B                                           |                |           |
|-----------------------------------------------------|----------------|-----------|
| Block 2, Apartment 2, 6, 10, 14, 18, 22, 24, 26, 28 |                |           |
| 2 Bed 4 Perso                                       | n              |           |
| Total Area                                          | Min. req. area | Proposed  |
| Total                                               | 73sq.m         | 84.42sq.m |
| Apartment                                           |                |           |
| Area                                                |                |           |
| Total Kitchen                                       | 30sq.m         | 32.89sq.m |
| / Living /                                          |                |           |
| Dining                                              |                |           |
| Bedroom 1                                           | 13sq.m         | 13.63sq.m |
| Bedroom 2                                           | 11.4sq.m       | 11.99sq.m |
| Agg.                                                | 24.4sq.m       | 25.62sq.m |
| Bedroom                                             |                |           |
| Area                                                |                |           |
| Agg. Storage                                        | 6sq.m          | 7.35sq.m  |
| Private Open                                        | 7sq.m          | 17.61sq.m |
| Space                                               |                |           |
| Dual Aspect                                         |                | YES       |
| Floor area                                          |                | YES       |
| 10% greater                                         |                |           |
| than                                                |                |           |
| minimum                                             |                |           |
| floor area?                                         |                |           |