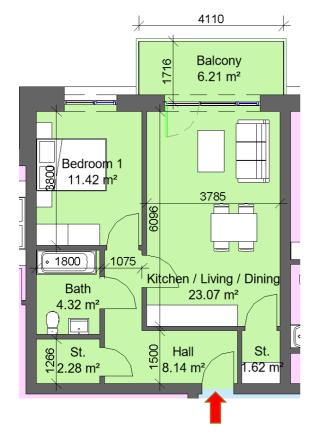

| Sector 8B                                                   |                                     |           |  |
|-------------------------------------------------------------|-------------------------------------|-----------|--|
| Block 2, Apart                                              | Block 2, Apartment 5, 9, 13, 17, 21 |           |  |
| 1 Bed 2 Perso                                               | n                                   |           |  |
| Total Area                                                  | Min. req. area                      | Proposed  |  |
| Total<br>Apartment<br>Area                                  | 45sq.m                              | 53.47sq.m |  |
| Total Kitchen<br>/ Living /<br>Dining                       | 23sq.m                              | 23.07sq.m |  |
| Bedroom 1                                                   | 11.4sq.m                            | 11.42sq.m |  |
| Agg. Storage                                                | 3sq.m                               | 3.9sq.m   |  |
| Private Open<br>Space                                       | 5sq.m                               | 6.21sq.m  |  |
| Dual Aspect                                                 |                                     | NO        |  |
| Floor area<br>10% greater<br>than<br>minimum<br>floor area? |                                     | YES       |  |