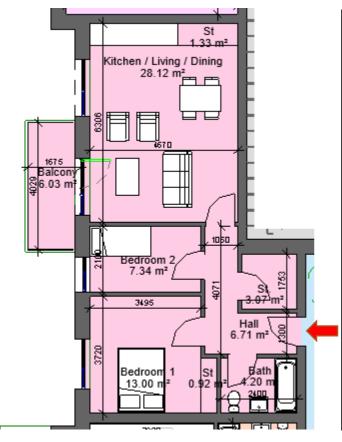

| Sector 8B                                                   |                  |            |
|-------------------------------------------------------------|------------------|------------|
| Block 1, Apart                                              | tment 6, 18, 33, | 48, 63, 74 |
| 2 Bed 3 Perso                                               | n                |            |
| Total Area                                                  | Min. req. area   | Proposed   |
| Total<br>Apartment<br>Area                                  | 63sq.m           | 67.27sq.m  |
| Total Kitchen<br>/ Living /<br>Dining                       | 28sq.m           | 28.12sq.m  |
| Bedroom 1                                                   | 13sq.m           | 13sq.m     |
| Bedroom 2                                                   | 7.1sq.m          | 7.34sq.m   |
| Agg.<br>Bedroom<br>Area                                     | 20.1sq.m         | 20.34sq.m  |
| Agg. Storage                                                | 5sq.m            | 5.32sq.m   |
| Private Open<br>Space                                       | 6sq.m            | 6.03sq.m   |
| Dual Aspect                                                 |                  | NO         |
| Floor area<br>10% greater<br>than<br>minimum<br>floor area? |                  | NO         |