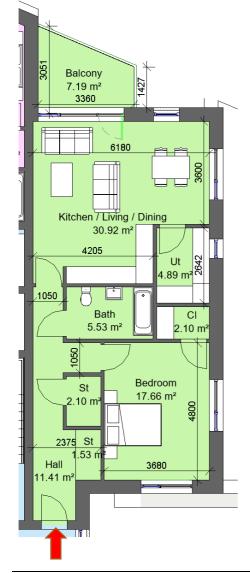

| Sector 8B                                                   |                |           |
|-------------------------------------------------------------|----------------|-----------|
| Block 1, Apartment 84, 87, 90, 93, 96                       |                |           |
| 1 Bed 2 Perso                                               | n              |           |
| Total Area                                                  | Min. req. area | Proposed  |
| Total<br>Apartment<br>Area                                  | 45sq.m         | 79.67sq.m |
| Total Kitchen<br>/ Living /<br>Dining                       | 23sq.m         | 30.92sq.m |
| Bedroom 1                                                   | 11.4sq.m       | 17.66sq.m |
| Agg. Storage                                                | 3sq.m          | 10.62sq.m |
| Private Open<br>Space                                       | 5sq.m          | 7.19sq.m  |
| Dual Aspect                                                 |                | YES       |
| Floor area<br>10% greater<br>than<br>minimum<br>floor area? |                | YES       |