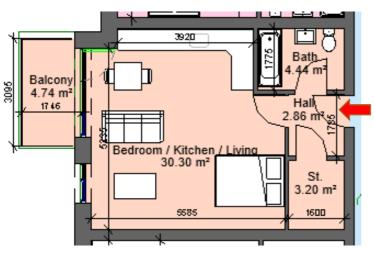

| Sector 8B<br>Block 1, Apartment 5, 17, 32, 47, 62, 73       |                |           |
|-------------------------------------------------------------|----------------|-----------|
|                                                             |                |           |
| Total Area                                                  | Min. req. area | Proposed  |
| Total<br>Apartment<br>Area                                  | 37sq.m         | 42.12sq.m |
| Total Kitchen<br>/ Living /<br>Dining /<br>Bedroom          | 30sq.m         | 30.3sq.m  |
| Agg. Storage                                                | 3sq.m          | 3.2sq.m   |
| Private Open<br>Space                                       | 4sq.m          | 4.74sq.m  |
| Dual Aspect                                                 |                | NO        |
| Floor area<br>10% greater<br>than<br>minimum<br>floor area? |                | YES       |