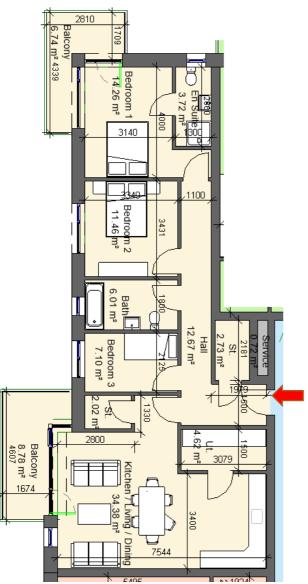

| Sector 8B                                                   |                  |            |
|-------------------------------------------------------------|------------------|------------|
| Block 1, Apart                                              | tment 2, 14, 29, | 44, 59     |
| 3 Bed 5 Perso                                               | n                |            |
| Total Area                                                  | Min. req. area   | Proposed   |
| Total<br>Apartment<br>Area                                  | 90sq.m           | 103.78sq.m |
| Total Kitchen<br>/ Living /<br>Dining                       | 34sq.m           | 34.38sq.m  |
| Bedroom 1                                                   | 13sq.m           | 14.26sq.m  |
| Bedroom 2                                                   | 11.4sq.m         | 11.46sq.m  |
| Bedroom 3                                                   | 7.1sq.m          | 7.1sq.m    |
| Agg.<br>Bedroom<br>Area                                     | 31.5sq.m         | 32.82sq.m  |
| Agg. Storage                                                | 9sq.m            | 9.01sq.m   |
| Private Open<br>Space                                       | 9sq.m            | 15.52sq.m  |
| Dual Aspect                                                 |                  | YES        |
| Floor area<br>10% greater<br>than<br>minimum<br>floor area? |                  | YES        |