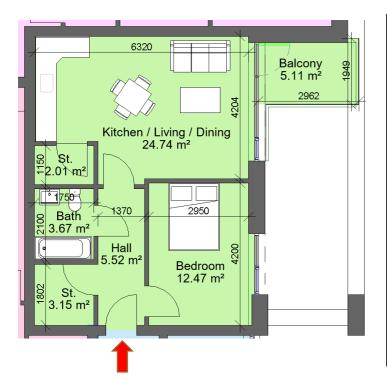

| Sector 8B                                                   |                |           |
|-------------------------------------------------------------|----------------|-----------|
| Block 1, Apartment 19, 34, 49, 64, 75                       |                |           |
| 1 Bed 2 Perso                                               | n              |           |
| Total Area                                                  | Min. req. area | Proposed  |
| Total<br>Apartment<br>Area                                  | 45sq.m         | 54.15sq.m |
| Total Kitchen<br>/ Living /<br>Dining                       | 23sq.m         | 24.74sq.m |
| Bedroom 1                                                   | 11.4sq.m       | 12.47sq.m |
| Agg. Storage                                                | 3sq.m          | 5.16sq.m  |
| Private Open<br>Space                                       | 5sq.m          | 5.11sq.m  |
| Dual Aspect                                                 |                | NO        |
| Floor area<br>10% greater<br>than<br>minimum<br>floor area? |                | YES       |