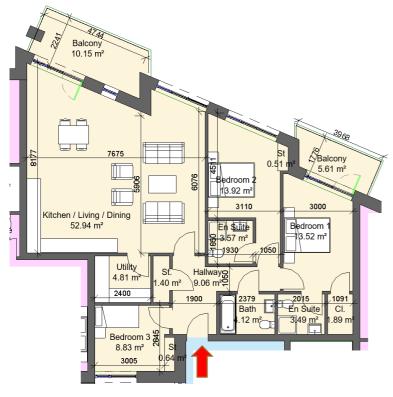

| Sector 8B             |                |            |
|-----------------------|----------------|------------|
| Block 1, Apartment 80 |                |            |
| 3 Bed 5 Perso         | n              |            |
| Total Area            | Min. req. area | Proposed   |
| Total                 | 90sq.m         | 124.23sq.m |
| Apartment             |                |            |
| Area                  |                |            |
| Total Kitchen         | 34sq.m         | 52.94sq.m  |
| / Living /            |                |            |
| Dining                | 1.2            |            |
| Bedroom 1             | 13sq.m         | 14.42sq.m  |
| Bedroom 2             | 11.4sq.m       | 13.52sq.m  |
| Bedroom 3             | 7.1sq.m        | 8.83sq.m   |
| Agg.                  | 31.5sq.m       | 36.77sq.m  |
| Bedroom               |                |            |
| Area                  |                |            |
| Agg. Storage          | 9sq.m          | 9.25sq.m   |
| Private Open          | 9sq.m          | 15.76sq.m  |
| Space                 |                |            |
| Dual Aspect           |                | YES        |
| Floor area            |                | YES        |
| 10% greater           |                |            |
| than                  |                |            |
| minimum               |                |            |
| floor area?           |                |            |