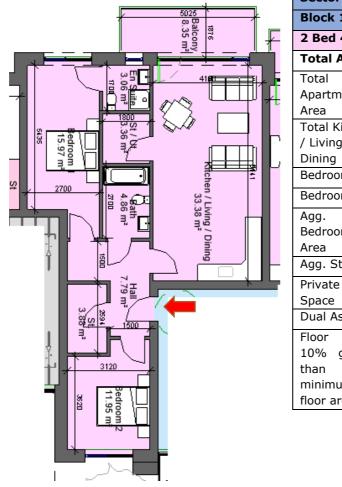

| Sector 8B                                                   |                |           |
|-------------------------------------------------------------|----------------|-----------|
| Block 1, Apartment 7, 20, 35, 50, 65, 76                    |                |           |
| 2 Bed 4 Perso                                               | n              |           |
| Total Area                                                  | Min. req. area | Proposed  |
| Total<br>Apartment<br>Area                                  | 73sq.m         | 87.83sq.m |
| Total Kitchen<br>/ Living /<br>Dining                       | 30sq.m         | 33.38sq.m |
| Bedroom 1                                                   | 13sq.m         | 15.97sq.m |
| Bedroom 2                                                   | 11.4sq.m       | 11.95sq.m |
| Agg.<br>Bedroom<br>Area                                     | 24.4sq.m       | 27.92sq.m |
| Agg. Storage                                                | 6sq.m          | 7.47sq.m  |
| Private Open<br>Space                                       | 7sq.m          | 8.35sq.m  |
| Dual Aspect                                                 |                | YES       |
| Floor area<br>10% greater<br>than<br>minimum<br>floor area? |                | YES       |