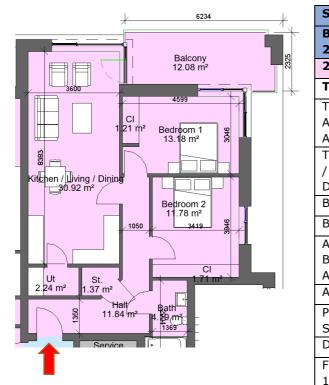

| Sector 8B                                                   |                  |            |
|-------------------------------------------------------------|------------------|------------|
| Block 1, Apart                                              | tment 2, 14, 29, | 44, 59     |
| 3 Bed 5 Perso                                               | n                |            |
| Total Area                                                  | Min. req. area   | Proposed   |
| Total<br>Apartment<br>Area                                  | 90sq.m           | 103.78sq.m |
| Total Kitchen<br>/ Living /<br>Dining                       | 34sq.m           | 34.38sq.m  |
| Bedroom 1                                                   | 13sq.m           | 14.26sq.m  |
| Bedroom 2                                                   | 11.4sq.m         | 11.46sq.m  |
| Bedroom 3                                                   | 7.1sq.m          | 7.1sq.m    |
| Agg.<br>Bedroom<br>Area                                     | 31.5sq.m         | 32.82sq.m  |
| Agg. Storage                                                | 9sq.m            | 9.01sq.m   |
| Private Open<br>Space                                       | 9sq.m            | 15.52sq.m  |
| Dual Aspect                                                 |                  | YES        |
| Floor area<br>10% greater<br>than<br>minimum<br>floor area? |                  | YES        |