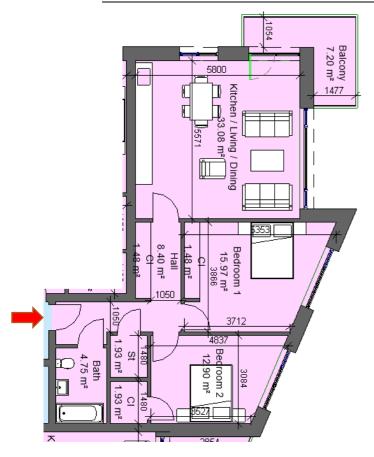

| Sector 8B                                                   |                                                                 |           |  |
|-------------------------------------------------------------|-----------------------------------------------------------------|-----------|--|
| 86, 89, 92, 95                                              | Block 1, Apartment 9, 22, 37, 52, 67, 78, 83,<br>86, 89, 92, 95 |           |  |
| 2 Bed 4 Perso                                               | n                                                               |           |  |
| Total Area                                                  | Min. req. area                                                  | Proposed  |  |
| Total<br>Apartment<br>Area                                  | 73sq.m                                                          | 84.55sq.m |  |
| Total Kitchen<br>/ Living /<br>Dining                       | 30sq.m                                                          | 33.08sq.m |  |
| Bedroom 1                                                   | 13sq.m                                                          | 15.97sq.m |  |
| Bedroom 2                                                   | 11.4sq.m                                                        | 12.9sq.m  |  |
| Agg.<br>Bedroom<br>Area                                     | 24.4sq.m                                                        | 28.87sq.m |  |
| Agg. Storage                                                | 6sq.m                                                           | 6.82sq.m  |  |
| Private Open<br>Space                                       | 7q.m                                                            | 7.2sq.m   |  |
| Dual Aspect                                                 |                                                                 | YES       |  |
| Floor area<br>10% greater<br>than<br>minimum<br>floor area? |                                                                 | YES       |  |