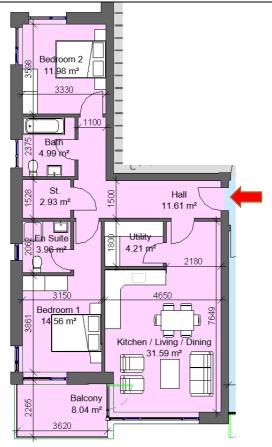

| Sector 8B                                                   |                |            |
|-------------------------------------------------------------|----------------|------------|
| Block 1, Apartment 11                                       |                |            |
| 3 Bed 5 Perso                                               | n              |            |
| Total Area                                                  | Min. req. area | Proposed   |
| Total<br>Apartment<br>Area                                  | 90sq.m         | 116.55sq.m |
| Total Kitchen<br>/ Living /<br>Dining                       | 34sq.m         | 48.25sq.m  |
| Bedroom 1                                                   | 13sq.m         | 13.83sq.m  |
| Bedroom 2                                                   | 11.4sq.m       | 12.54sq.m  |
| Bedroom 3                                                   | 7.1sq.m        | 8.83sq.m   |
| Agg.<br>Bedroom<br>Area                                     | 31.5sq.m       | 35.2sq.m   |
| Agg. Storage                                                | 9sq.m          | 9.02sq.m   |
| Private Open<br>Space                                       | 9sq.m          | 15.91sq.m  |
| Dual Aspect                                                 |                | YES        |
| Floor area<br>10% greater<br>than<br>minimum<br>floor area? |                | YES        |