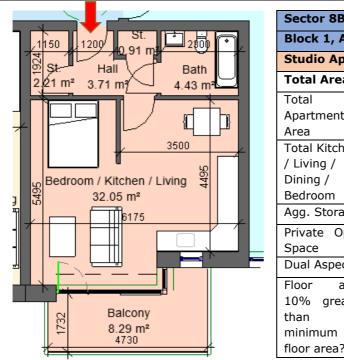

## **APARTMENT TYPES; Sector 8b**

**Proposed Development:** 

**Residential Development,** Baldoyle, Co. Dublin

**Client:** 

**Lismore Homes Developments** 

Registration No. 514202

| Sector 8B   Block 1, Apartment 1, 13, 28, 43, 58            |                |           |
|-------------------------------------------------------------|----------------|-----------|
|                                                             |                |           |
| Total Area                                                  | Min. req. area | Proposed  |
| Total<br>Apartment<br>Area                                  | 37sq.m         | 44.18sq.m |
| Total Kitchen<br>/ Living /<br>Dining /<br>Bedroom          | 30sq.m         | 32.05sq.m |
| Agg. Storage                                                | 3sq.m          | 3.12sq.m  |
| Private Open<br>Space                                       | 4sq.m          | 8.29sq.m  |
| Dual Aspect                                                 |                | NO        |
| Floor area<br>10% greater<br>than<br>minimum<br>floor area? |                | YES       |