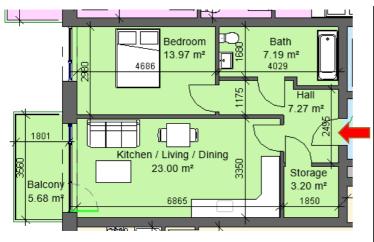

| Sector 8B                                                   |                                      |           |  |
|-------------------------------------------------------------|--------------------------------------|-----------|--|
| Block 1, Apart                                              | Block 1, Apartment 3, 15, 30, 45, 60 |           |  |
| 1 Bed 2 Perso                                               | n                                    |           |  |
| Total Area                                                  | Min. req. area                       | Proposed  |  |
| Total<br>Apartment<br>Area                                  | 45sq.m                               | 57.06sq.m |  |
| Total Kitchen<br>/ Living /<br>Dining                       | 23sq.m                               | 23sq.m    |  |
| Bedroom 1                                                   | 11.4sq.m                             | 13.97sq.m |  |
| Agg. Storage                                                | 3sq.m                                | 3.2sq.m   |  |
| Private Open<br>Space                                       | 5sq.m                                | 5.68sq.m  |  |
| Dual Aspect                                                 |                                      | NO        |  |
| Floor area<br>10% greater<br>than<br>minimum<br>floor area? |                                      | YES       |  |