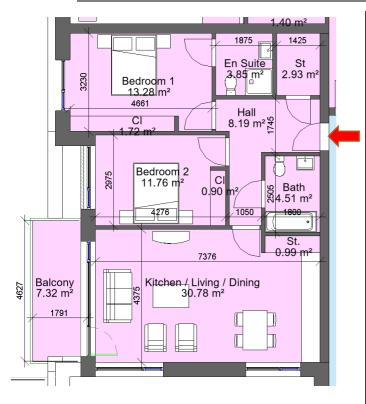

| Sector 8B                                           |                |           |
|-----------------------------------------------------|----------------|-----------|
| Block 2, Apartment 2, 6, 10, 14, 18, 22, 24, 26, 28 |                |           |
| 2 Bed 4 Perso                                       | n              |           |
| Total Area                                          | Min. req. area | Proposed  |
| Total                                               | 73sq.m         | 84.42sq.m |
| Apartment                                           |                |           |
| Area                                                |                |           |
| Total Kitchen                                       | 30sq.m         | 32.89sq.m |
| / Living /                                          |                |           |
| Dining                                              |                |           |
| Bedroom 1                                           | 13sq.m         | 13.63sq.m |
| Bedroom 2                                           | 11.4sq.m       | 11.99sq.m |
| Agg.                                                | 24.4sq.m       | 25.62sq.m |
| Bedroom                                             |                |           |
| Area                                                |                |           |
| Agg. Storage                                        | 6sq.m          | 7.35sq.m  |
| Private Open                                        | 7sq.m          | 17.61sq.m |
| Space                                               |                |           |
| Dual Aspect                                         |                | YES       |
| Floor area                                          |                | YES       |
| 10% greater                                         |                |           |
| than                                                |                |           |
| minimum                                             |                |           |
| floor area?                                         |                |           |