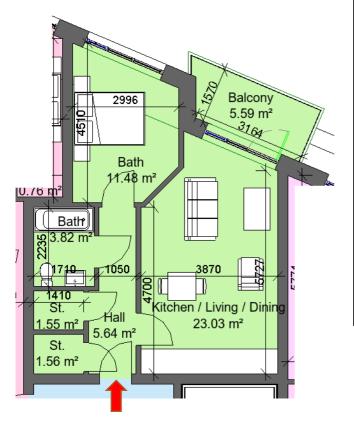

| Sector 8B                                                   |                |           |
|-------------------------------------------------------------|----------------|-----------|
| Block 1, Apartment 25, 40, 55, 70                           |                |           |
| 1 Bed 2 Perso                                               | n              |           |
| Total Area                                                  | Min. req. area | Proposed  |
| Total<br>Apartment<br>Area                                  | 45sq.m         | 48.89sq.m |
| Total Kitchen<br>/ Living /<br>Dining                       | 23sq.m         | 23.03sq.m |
| Bedroom 1                                                   | 11.4sq.m       | 11.48sq.m |
| Agg. Storage                                                | 3sq.m          | 3.11sq.m  |
| Private Open<br>Space                                       | 5sq.m          | 5.59sq.m  |
| Dual Aspect                                                 |                | NO        |
| Floor area<br>10% greater<br>than<br>minimum<br>floor area? |                | NO        |