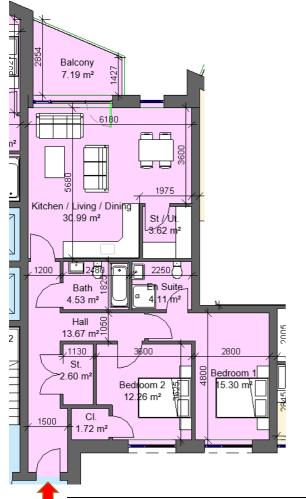

| Sector 8B                                                   |                  |              |
|-------------------------------------------------------------|------------------|--------------|
| Block 1, Apar                                               | tment 10, 23, 38 | , 53, 68, 79 |
| 2 Bed 4 Perso                                               | n                |              |
| Total Area                                                  | Min. req. area   | Proposed     |
| Total<br>Apartment<br>Area                                  | 73sq.m           | 93.47sq.m    |
| Total Kitchen<br>/ Living /<br>Dining                       | 30sq.m           | 30.99sq.m    |
| Bedroom 1                                                   | 13sq.m           | 15.3sq.m     |
| Bedroom 2                                                   | 11.4sq.m         | 12.26sq.m    |
| Agg.<br>Bedroom<br>Area                                     | 24.4sq.m         | 27.56sq.m    |
| Agg. Storage                                                | 6sq.m            | 7.94sq.m     |
| Private Open<br>Space                                       | 7sq.m            | 7.19sq.m     |
| Dual Aspect                                                 |                  | YES          |
| Floor area<br>10% greater<br>than<br>minimum<br>floor area? |                  | YES          |