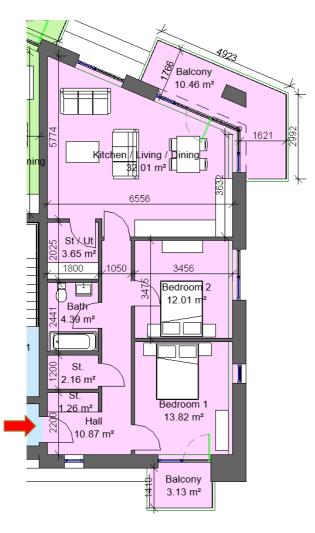

| Sector 8B                                                   |                  |              |
|-------------------------------------------------------------|------------------|--------------|
| Block 1, Apart                                              | tment 12, 26, 41 | , 56, 71, 81 |
| 2 Bed 4 Perso                                               | n                |              |
| Total Area                                                  | Min. req. area   | Proposed     |
| Total<br>Apartment<br>Area                                  | 73sq.m           | 83.58sq.m    |
| Total Kitchen<br>/ Living /<br>Dining                       | 30sq.m           | 32.01sq.m    |
| Bedroom 1                                                   | 13sq.m           | 13.82sq.m    |
| Bedroom 2                                                   | 11.4sq.m         | 12.01sq.m    |
| Agg.<br>Bedroom<br>Area                                     | 24.4sq.m         | 25.83sq.m    |
| Agg. Storage                                                | 6sq.m            | 7.07sq.m     |
| Private Open<br>Space                                       | 7sq.m            | 13.59sq.m    |
| Dual Aspect                                                 |                  | YES          |
| Floor area<br>10% greater<br>than<br>minimum<br>floor area? |                  | YES          |